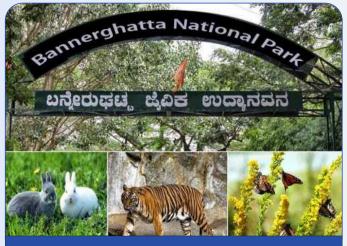

Bannerghatta National Park is a national park in India, located near Bangalore, Karnataka. It was founded in 1970 and declared as a national park in 1974.

ISKCON Sri Radha Krishna temple was inaugurated in the year 1997. It is not just a temple, but a cultural complex housing the temple dedicated to Sri Krishna.