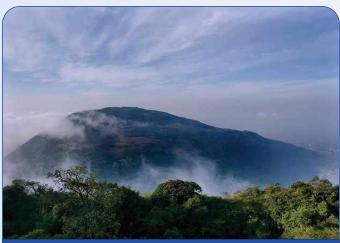

# PLACES OF VISIT IN BANGALORE

Nandi Hills also called Nandi Durga and 'Nandigiri' in the ancient inscriptions. The rivers North Palar, South Pennar, Chitravathi, Arkavathi and Papaghni take their birth at Nandi Hills.