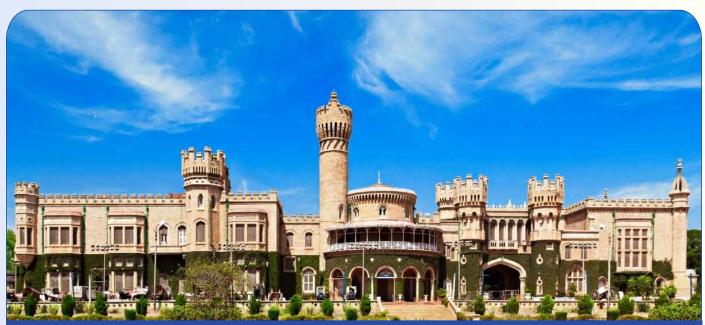

# PLACES OF VISIT IN BANGALORE

The Bangalore Palace was the private residence of the royal Wodeyar family. Built to resemble Windsor Castle, this quirky palace is filled with an interesting and eclectic collection of art and paraphernalia from a bygone era.